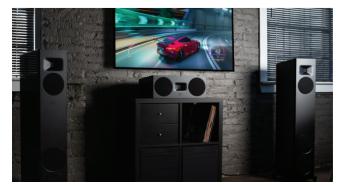

# MOTION XT° | MOTION® SERIES OVERVIEW















High-Performance Folded Motion® Floorstanding Speaker

Our Ultimate Performance Motion XT® tower sets a new bar for performance in its class and beyond.

R121 995





# F100

High-Performance Folded Motion® Floorstanding Speaker

Step up XT series performance upgrades with triple bass drivers makes for a compelling option for those looking for a high performance tower speaker.

R99 995





#### C100

High-Performance Folded Motion® Center Channel Speaker

The ideal performance focused Center Channel for any Motion® home theater system.

R32 995





### **B100**

High-Performance Folded Motion® Bookshelf Speaker

Our best bookshelf speaker for those wanting maximum performance without moving to a tower speaker.

R34 995





### F20

High-Performance Folded Motion® Floorstandin