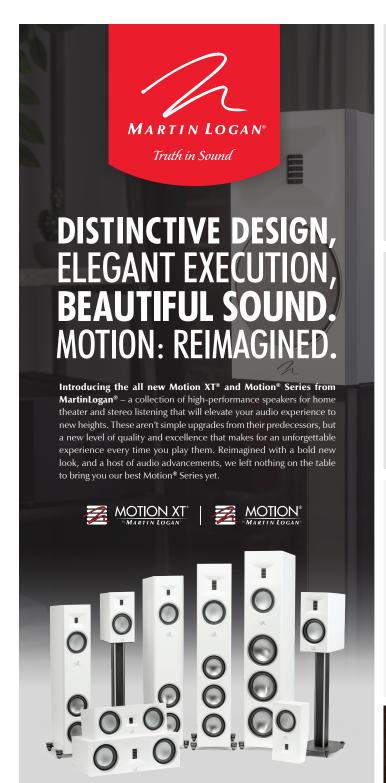

# MOTION XT° | MOTION® SERIES OVERVIEW

High-Performance Folded Motion® Floorstanding Speaker

Our Ultimate Performance Motion XT® tower sets a new bar for performance in its class and beyond.

R121 995

#### **MP10**

High-Performance Folded Motion® Multi-Purpose Speaker

Its incredible versatility delivers amazing performance wherever you need it.

R10 995 each

3 FINISHES AVAILABLE

Satin White

MOTION®

WMARTIN LOGAN®